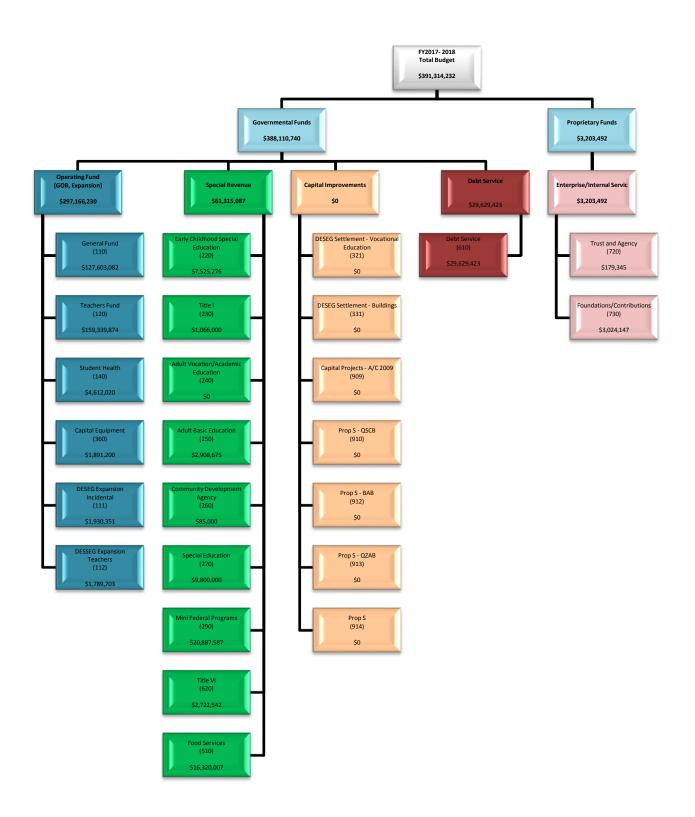

FY 2018
SLPS YTD Budget-to-Actual by Fund (all funds)
For The Period Ended February 28, 2018

| FUND<br>CODE | FUND DESCRIPTION       | FY 2018 ADOPTED<br>BUDGET | FY 2018 CURRENT<br>BUDGET | FY 2018 YTD<br>SPEND | REMAINING<br>BALANCE | YTD Spend % (Current Budget) |
|--------------|------------------------|---------------------------|---------------------------|----------------------|----------------------|------------------------------|
| 110          | INCIDENTAL             | 127,603,082               | 133,811,814               | 75,652,202           | 58,159,611           | 56.54%                       |
| 111          | Deseg Transfer 110     | 1,930,351                 | 1,554,707                 | 982,310              | 572,397              | 63.18%                       |
| 112          | Deseg Transfer 120     | 1,789,703                 | 2,187,928                 | 1,431,377            | 756,551              | 65.42%                       |
| 120          | TEACHERS FUND          | 159,339,874               | 162,214,404               | 99,472,897           | 62,741,507           | 61.32%                       |
| 140          | STUDENT HEALTH FUND    | 4,612,020                 | 4,749,016                 | 816,253              | 3,932,763            | 17.19%                       |
| 360          | CAPITAL EQUIPMENT      | 1,891,200                 | 1,920,943                 | 1,441,288            | 479,655              | 75.03%                       |
| 510          | SCHOOL LUNCHROOM       | 16,320,007                | 17,001,467                | 9,585,041            | 7,416,427            | 56.38%                       |
| 610          | DEBT SERVICE           | 29,629,423                | 29,629,423                | 4,126,452            | 25,502,971           | 13.93%                       |
|              | *SAB Adopted Funds     | 343,115,660               | 353,069,701               | 193,507,820          | 159,561,881          | 54.81%                       |
| 220          | EARLY CHILDHOOD SPEC   | 7,525,276                 | 8,504,885                 | 4,698,328            | 3,806,557            | 55.24%                       |
| 230          | TITLE I IASA           | 1,066,000                 | 17,197,316                | 10,135,914           | 7,061,403            | 58.94%                       |
| 240          | ADULT VOCATION/ACAD    | -                         | 1,124,759                 | 307,276              | 817,482              | 27.32%                       |
| 250          | ADULT BASIC ED 1999-   | 2,908,675                 | 2,666,371                 | 1,328,491            | 1,337,880            | 49.82%                       |
| 260          | COMM DEVELOP AGENCY    | 85,000                    | 50,000                    | 30,646               | 19,354               | 61.29%                       |
| 270          | PL 94-142 SPEC ED 09   | 9,800,000                 | 7,548,058                 | 3,277,827            | 4,270,232            | 43.43%                       |
| 290          | MINI FEDERAL PROG 19   | 20,887,587                | 6,582,052                 | 2,589,981            | 3,992,071            | 39.35%                       |
| 620          | TITLE VI 1999-00       | 2,722,542                 | 2,153,747                 | 965,349              | 1,188,399            | 44.82%                       |
|              | *Special Revenue Funds | 44,995,080                | 45,827,188                | 23,333,810           | 22,493,378           | 50.92%                       |
| 720          | TRUST AGENCY & ENTER   | 179,345                   | 240,333                   | 138,669              | 101,664              | 57.70%                       |
| 730          | FOUND CONTRI INCID 9   | 3,024,147                 | 4,567,300                 | 1,409,831            | 3,157,469            | 30.87%                       |
|              | *Self Funding Funds    | 3,203,492                 | 4,807,633                 | 1,548,500            | 3,259,133            | 32.21%                       |
|              | **BUDGETED FUNDS       | 391,314,232               | 403,704,523               | 218,390,130          | 185,314,393          | 54.10%                       |